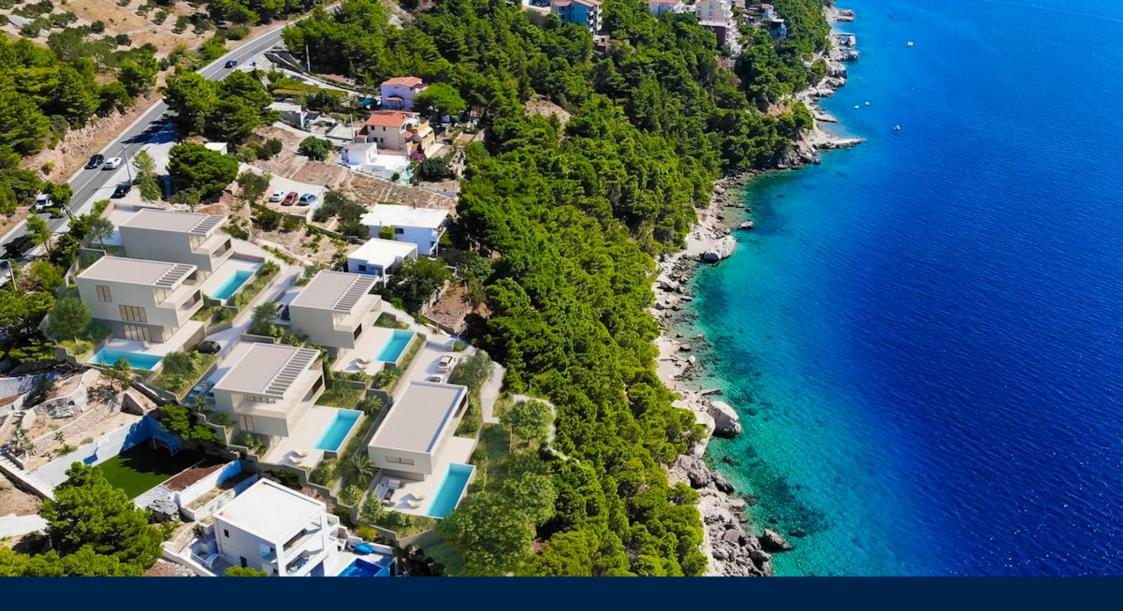

## Seafront plot near Omiš

4.100 m<sup>2</sup>

PRICE 1.800.000 €

**ROOMS** 

Grljevačka 2a, 21312 Podstrana m: 00385 (0)916027672 info@sothebysrealty.hr www.sothebysrealty.hr This unique seafront building plot of 4,100 square meters is situated in an exceptional location in a seaside village near Omiš, which is one of the most popular areas on the Adriatic and offers an idyllic view of the sea and islands. The Omiš Riviera is widely known for its exceptional natural beauties, crystal clear sea, numerous beaches and coves, rich historical and cultural heritage, and tourist and gastronomic offers. The Omiš riviera is an ideal haven for those seeking a break from the hectic modern lifestyle and represents the perfect starting point for exploring the rest of Dalmatia. Considering the attractive location and large surface, this plot represents an exceptional opportunity and has excellent investment potential. Out of the total area, 2,800 m2 is in the building (residential) zone and is ideal for constructing a luxury villa and apartments that will fit perfectly into the environment. The ultimate position of the plot, which guarantees complete privacy and allows you to enjoy the clear sea and untouched nature, makes this plot an ideal choice for those who want to enjoy Mediterranean nature and unobstructed sea view and appreciate the peace and beauty of authentic surroundings. Considering the unspoiled environment, crystal clear sea, as well as picturesque beaches, and pristine nature surrounding the plot, this property represents an exceptional investment opportunity. It provides a rare opportunity to build a private oasis in one of the most alluring seafront settings on the Adriatic. Close to amenities and yet far away from the hustle and bustle of larger tourist towns, this plot is a true gem and one of the most exceptional land offerings in the area.