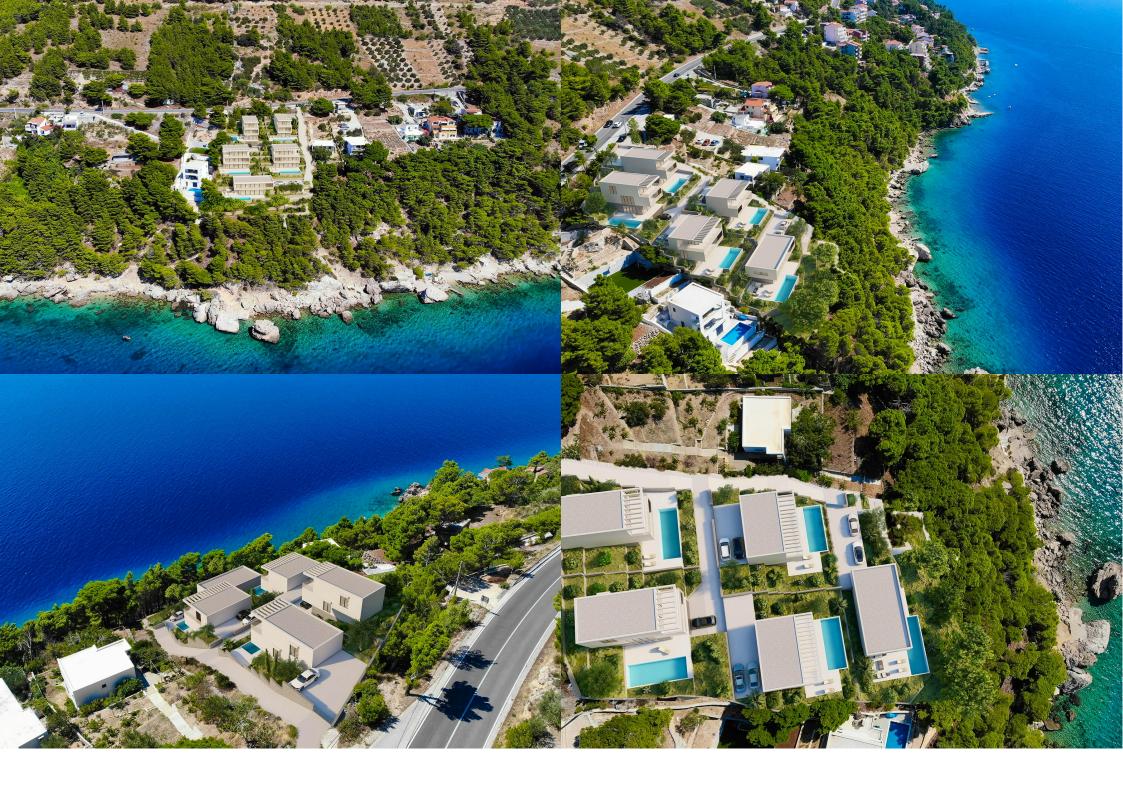

## Seafront plot near Omiš

4.100 m<sup>2</sup>

PRICE 1.800.000 €

**ROOMS** 

Grljevačka 2a, 21312 Podstrana m: 00385 (0)916027672 info@sothebysrealty.hr www.sothebysrealty.hr This unique seafront building plot of 4,100 square meters is situated in an exceptional location in a seaside village near Omiš, which is one of the most popular areas on the Adriatic and offers an idyllic view of the sea and islands. The Omiš Riviera is widely known for its exceptional natural beauties, crystal clear sea, numerous beaches and coves, rich historical and cultural heritage, and tourist and gastronomic offers. The Omiš riviera is an ideal haven for those seeking a break from the hectic modern lifestyle and represents the perfect starting point for exploring the rest of Dalmatia. Considering the attractive location and large surface, this plot represents an exceptional opportunity and has excellent investment potential. Out of the total area, 2,800 m2 is in the building (residential) zone and is ideal for constructing a luxury villa and apartments that will fit perfectly into the environment. The ultimate position of the plot, which guarantees complete privacy and allows you to enjoy the clear sea and untouched nature, makes this plot an ideal choice for those who want to enjoy Mediterranean nature and unobstructed sea view and appreciate the peace and beauty of authentic surroundings. Considering the unspoiled environment, crystal clear sea, as well as picturesque beaches, and pristine nature surrounding the plot, this property represents an exceptional investment opportunity. It provides a rare opportunity to build a private oasis in one of the most alluring seafront settings on the Adriatic. Close to amenities and yet far away from the hustle and bustle of larger tourist towns, this plot is a true gem and one of the most exceptional land offerings in the area.