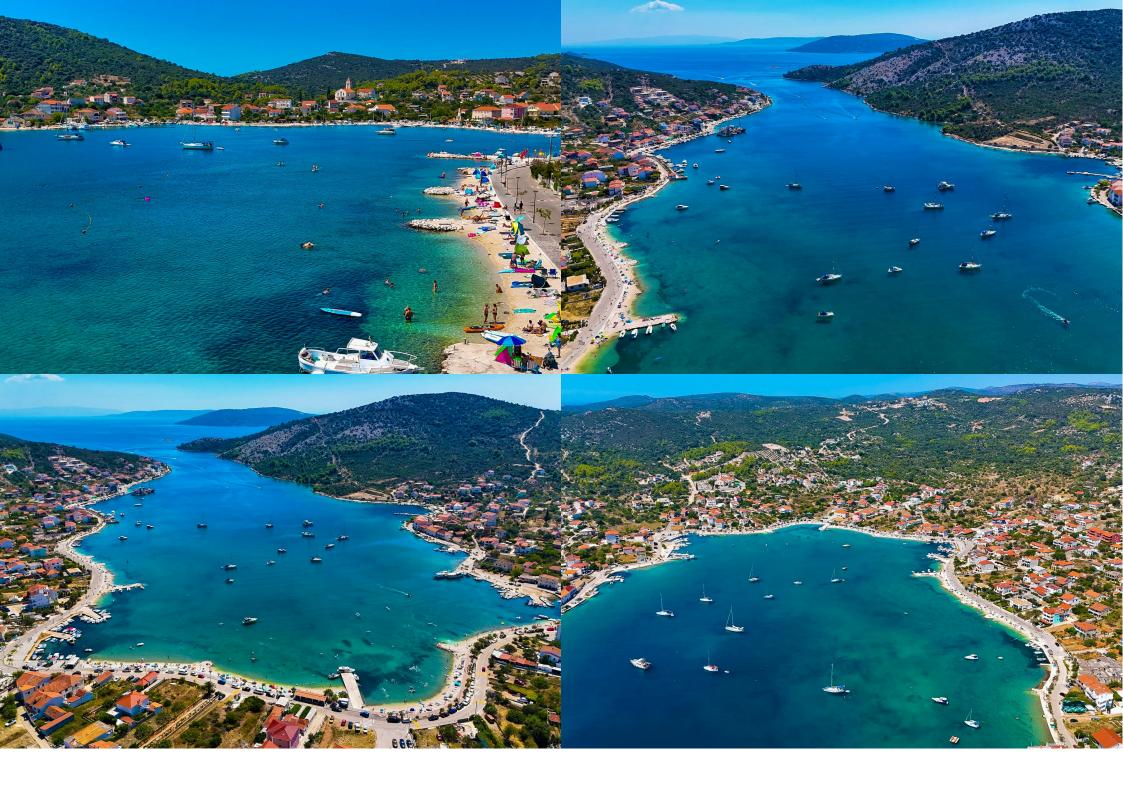

## Exclusive seafront plot in Trogir Riviera

0 m<sup>2</sup>

PLOT SIZE 920 m2

PRICE 0 €

**BATHROOMS** 

**ROOMS** 

CONTACT
Ivana Marković

Grljevačka 2a, 21312 Podstrana m: 00385 (0)916027672 info@sothebysrealty.hr www.sothebysrealty.hr This remarkable seafront building plot with a partially built object in a charming seaside town near Trogir presents a rare development opportunity in one of Croatia's most desirable destinations. Covering 920 m² within a mixed-use zone, this property unlocks endless potential for creating an exclusive project. Whether your vision is a mixed-use building with commercial spaces, residential apartments, a luxurious villa, or even a hotel, this prime location offers many possibilities for profitable ventures. The peaceful environment, along with its prestigious location, makes this plot an ideal choice for future development, seamlessly blending seaside luxury with strategic investment potential. Situated along the Trogir Riviera, a renowned tourist hotspot celebrated for its crystal-clear sea, hidden coves, and pristine natural landscapes, this land offers a perfect balance of serene coastal living and a vibrant local community. Convenient access to the nearby Marina Frapa —one of the largest and most beautiful marinas in the region, Split International Airport, and the historic cities of Trogir and Split, both UNESCO World Heritage sites, further enriches the area, offering an abundance of cultural and historical, and entertainment attractions. The outstanding location, breathtaking sea views, and the promise of privacy make this seafront plot an ideal retreat for those seeking elegance and tranquility. Whether you're looking to create a luxurious getaway or a high-end development, this property is your gateway to the ultimate Mediterranean lifestyle, far from the hustle and bustle of city life.