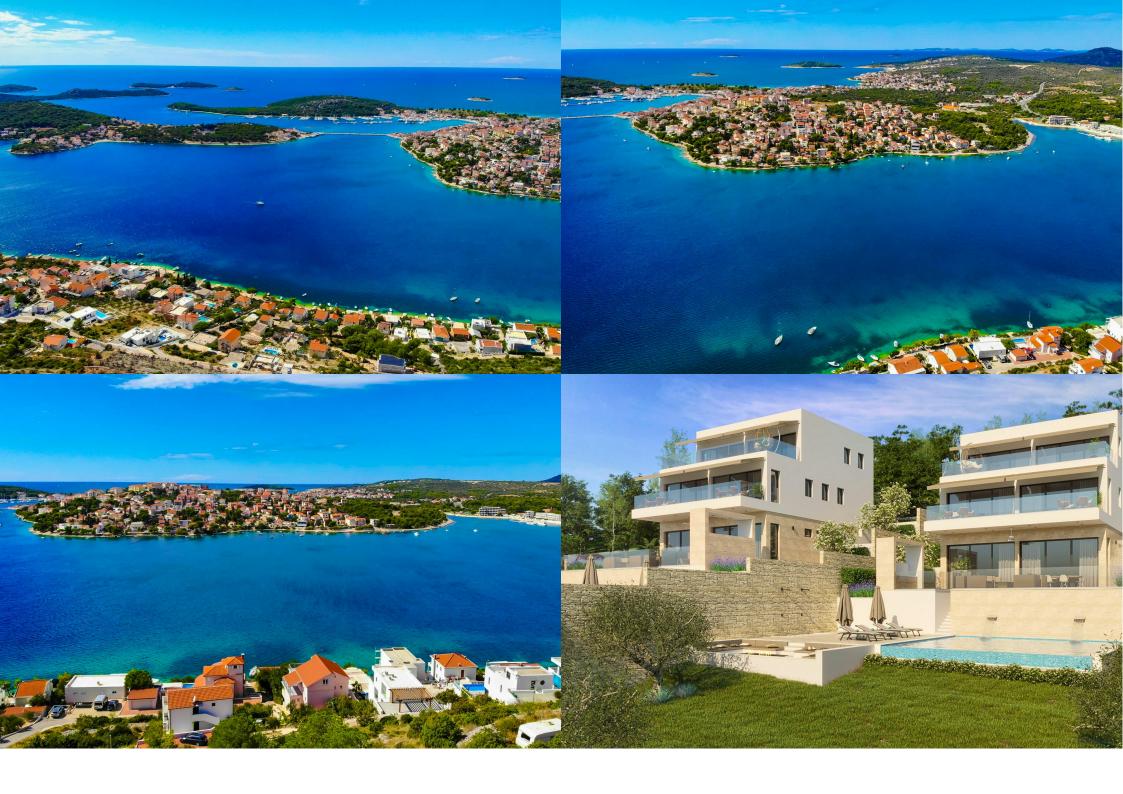

This attractive building land with a total area of 1,834 m2 is situated in an exceptional location, in the second row to the sea in a small picturesque village near Rogoznica. This property is a true gem on the market not only because of its outstanding position but also because of its unique characteristics. This location represents a true oasis of beauty, peace, and luxury on the Adriatic coast. Thanks to its beautiful beaches, crystal-clear sea, hidden coves, pristine nature, and numerous tourist attractions, this area has become one of the most popular tourist destinations on the Adriatic coast. It attracts tourists worldwide, and many have chosen it to build their private seaside retreats. The land offers a spectacular sea view that will not leave you indifferent, and the plot's position guarantees complete privacy and a peaceful stay. The plot has a private road leading directly to the sea. This unique plot is the last available in this area. It represents an excellent investment opportunity, and the future investor has the opportunity to construct the property, whether for private or business purposes. A project to construct two modern luxury villas with a pool and accompanying facilities perfectly blending into the picturesque Mediterranean landscape and providing absolute privacy, comfort, and an authentic experience of a carefree seaside life has been prepared. A building permit is currently being obtained. In addition to the beautiful nature, this location also offers proximity to all necessary amenities. The cities of Šibenik, Trogir, and Split, included on the UNESCO World Heritage List, provide a rich tourist and entertainment program. It is also important to note the proximity to Split International Airport and one of the area's most beautiful and largest marinas. This building land represents a rare opportunity to build an exclusive property on the Adriatic Sea coast, allowing you to fulfill your dreams of a luxurious Mediterranean lifestyle.