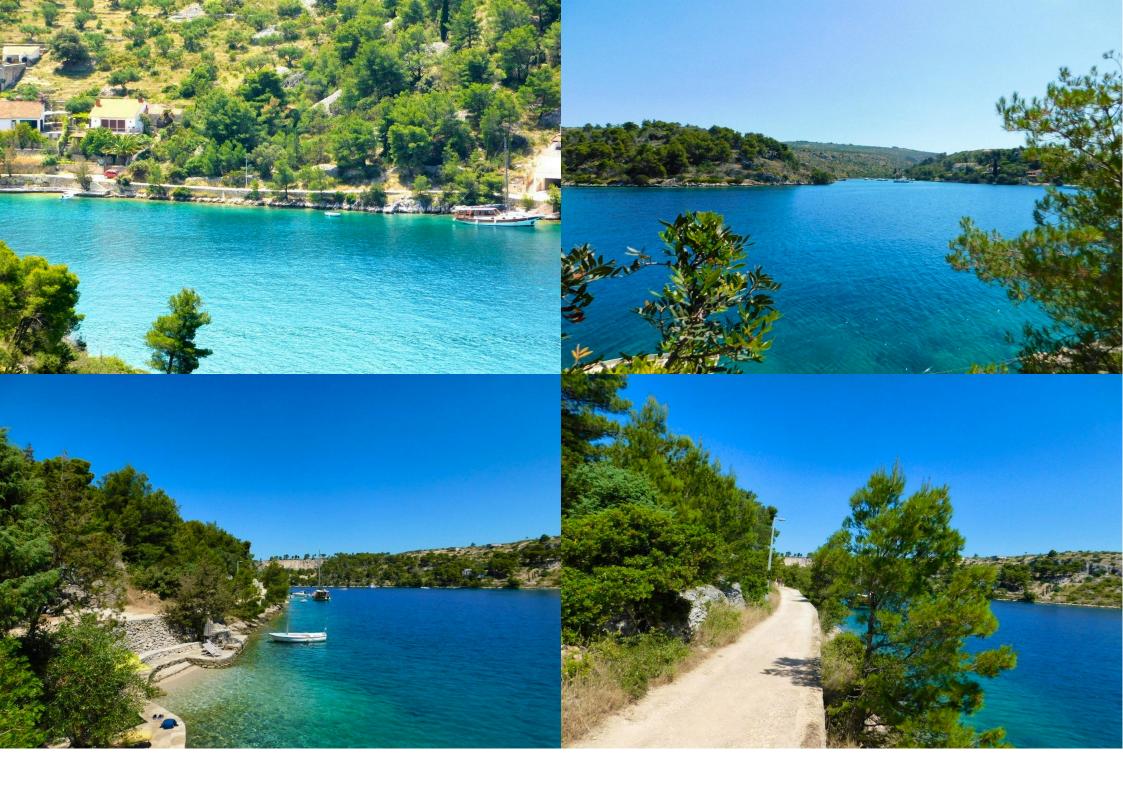

## Attractive seafront land on Brač

PRICE 1.800.000 €

**ROOMS** 

Grljevačka 2a, 21312 Podstrana m: 00385 (0)916027672 info@sothebysrealty.hr www.sothebysrealty.hr Situated in an idyllic location in a charming seaside village on the island of Brač, this building plot occupies 12.300 square meters and is positioned in a unique location, first row to the sea. This exceptional location is known for its authentic surroundings, beautiful bays, and crystal clear sea. The island of Brač is one of the most popular tourist destinations in Croatia, with a rich cultural and historical heritage and numerous tourist attractions. The island is well connected to the mainland by regular ferry lines and has an airport. The land offers a beautiful sea view, and the location itself allows a peaceful stay and complete privacy in a Mediterranean setting. Among the many advantages of this land, it is worth mentioning the front to the sea 60 meters wide, and a good access road which gives future owners great freedom in planning the facility that suits their wishes and needs. This first-class location is ideal for fully enjoying the Mediterranean lifestyle and the immense natural beauty of this island and is truly a unique investment opportunity for all those who want to enjoy a holiday away from the city verve in perfect harmony with nature.