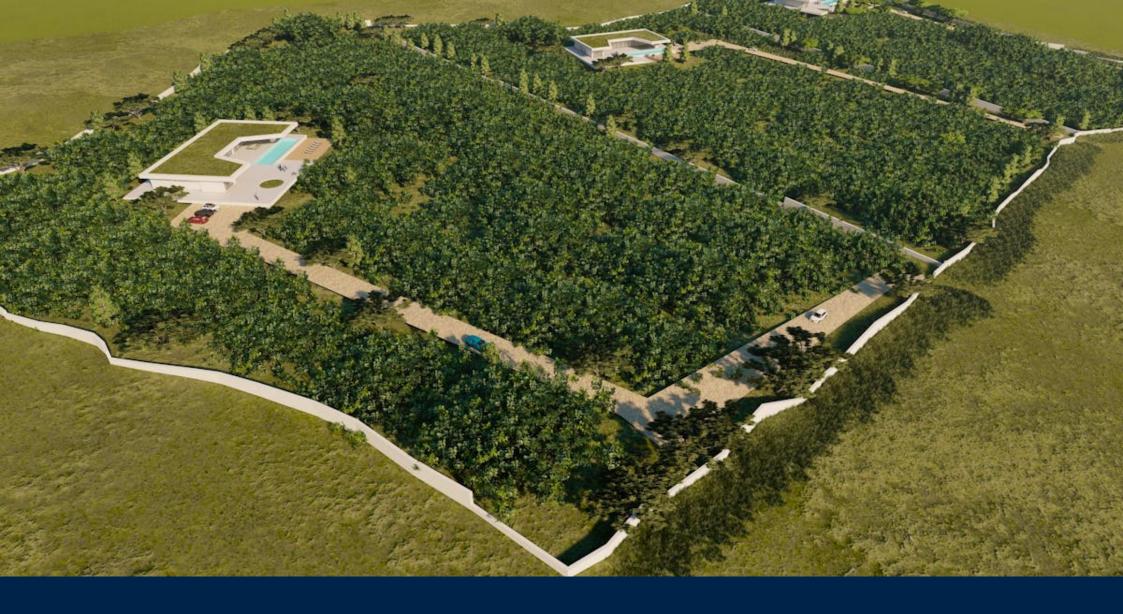

## Attractive land on Brač island

112.500 m<sup>2</sup>

2.900.000 €

**ROOMS** 

Grljevačka 2a, 21312 Podstrana m: 00385 (0)916027672 info@sothebysrealty.hr www.sothebysrealty.hr Located on the island of Brač, this exceptional land spans an impressive 112.500 m2 and offers incredible potential in one of the most desirable locations in the Adriatic. Brač Island, the third largest in Croatia, is renowned for its magnificent nature and rich cultural and historical heritage, making it one of the most popular tourist destinations in the Mediterranean. With its enchanting landscapes and laid-back island lifestyle, Brač attracts visitors worldwide. Connectivity to the mainland via regular ferry lines and the presence of an airport enable easy access to this paradise on earth, providing an irresistible ambiance for absolute relaxation and enjoyment. On this expansive land, there is the possibility of establishing up to three family farms (OPG), along with the construction of three elegant and luxurious contemporary villas with pools and equipped to the highest standards. These villas will seamlessly blend into the natural surroundings, offering carefree stays in an authentic island ambiance. Each villa can have a maximum of 400 m2, with an additional 1.000 m2 of basement providing maximum comfort and privacy provided that at least 70% of the land be planted with permanent crops such as olives or grapevines, further contributing to the preservation of this area's natural beauty. This prime location is ideal for fully embracing the Mediterranean lifestyle and the immense natural beauty of Brač Island. This exceptional land is a rare and unique opportunity on the market, offering the future owner a comfortable living in perfect harmony with nature and genuine enjoyment of the blessings of island life. Additionally, there is the possibilities for the development of this beautiful location.