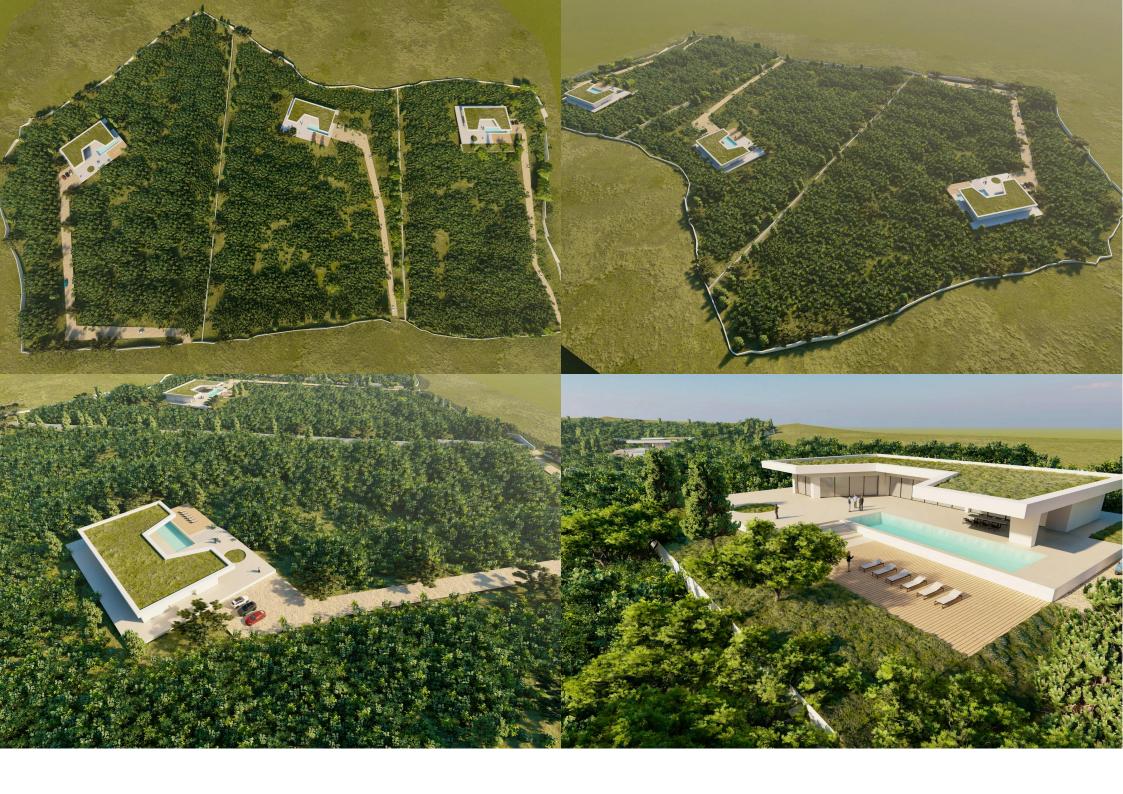

## Attractive land on Brač island

112.500 m<sup>2</sup>

2.900.000 €

**ROOMS** 

Grljevačka 2a, 21312 Podstrana m: 00385 (0)916027672 info@sothebysrealty.hr www.sothebysrealty.hr Located on the island of Brač, this exceptional land spans an impressive 112.500 m2 and offers incredible potential in one of the most desirable locations in the Adriatic. Brač Island, the third largest in Croatia, is renowned for its magnificent nature and rich cultural and historical heritage, making it one of the most popular tourist destinations in the Mediterranean. With its enchanting landscapes and laid-back island lifestyle, Brač attracts visitors worldwide. Connectivity to the mainland via regular ferry lines and the presence of an airport enable easy access to this paradise on earth, providing an irresistible ambiance for absolute relaxation and enjoyment. On this expansive land, there is the possibility of establishing up to three family farms (OPG), along with the construction of three elegant and luxurious contemporary villas with pools and equipped to the highest standards. These villas will seamlessly blend into the natural surroundings, offering carefree stays in an authentic island ambiance. Each villa can have a maximum of 400 m2, with an additional 1.000 m2 of basement providing maximum comfort and privacy provided that at least 70% of the land be planted with permanent crops such as olives or grapevines, further contributing to the preservation of this area's natural beauty. This prime location is ideal for fully embracing the Mediterranean lifestyle and the immense natural beauty of Brač Island. This exceptional land is a rare and unique opportunity on the market, offering the future owner a comfortable living in perfect harmony with nature and genuine enjoyment of the blessings of island life. Additionally, there is the possibilities for the development of this beautiful location.