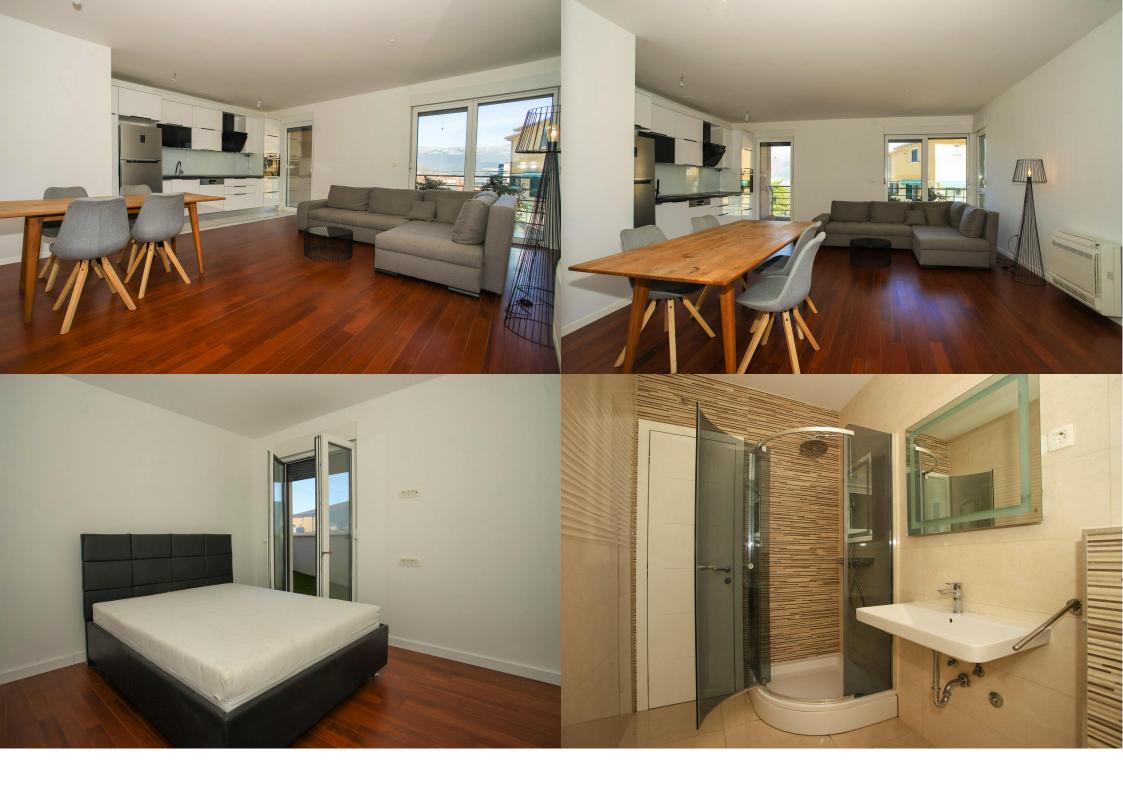

## Apartment Verde

0 m<sup>2</sup>

790.000 €

BATHROOMS

2

ROOMS

Grljevačka 2a, 21312 Podstrana m: 00385 (0)916027672 info@sothebysrealty.hr www.sothebysrealty.hr Nestled in one of Split's most sought-after residential districts, this sophisticated 90 m² apartment offers a perfect balance of elegance, comfort, and prime location. Situated on the high-ground floor of a residential building, apartment Verde is an ideal choice for those seeking a refined living space. Positioned between the lush Marjan Forest Park and Split's historic old town, this apartment offers unparalleled access to both nature and city life. Enjoy morning walks through the pine-scented trails of Marjan, spend afternoons at nearby beaches, or explore the charming streets of Split's UNESCO-listed Diocletian's Palace—all just moments away. Designed with a modern open-concept layout, the apartment seamlessly combines the kitchen, dining, and living areas into an inviting space perfect for relaxation and social gatherings. High-quality materials, large windows, and contemporary finishes create a warm and airy atmosphere, allowing natural light to enhance every corner. The apartment features three well-appointed bedrooms, a stylish bathroom, a toilet, and a storage room. One of the apartment's standout features is its expansive 190 m² fenced garden, offering a rare retreat in an urban setting. This private outdoor space is perfect for al fresco dining, entertaining guests, or simply enjoying the Mediterranean climate in peace and tranquility. The apartment comes with two dedicated parking spaces—one in a secure garage and another outdoor parking space. Whether you seek a sophisticated home or a highly desirable rental property, this apartment's prime location, modern comforts, and spacious garden make it an outstanding investment.